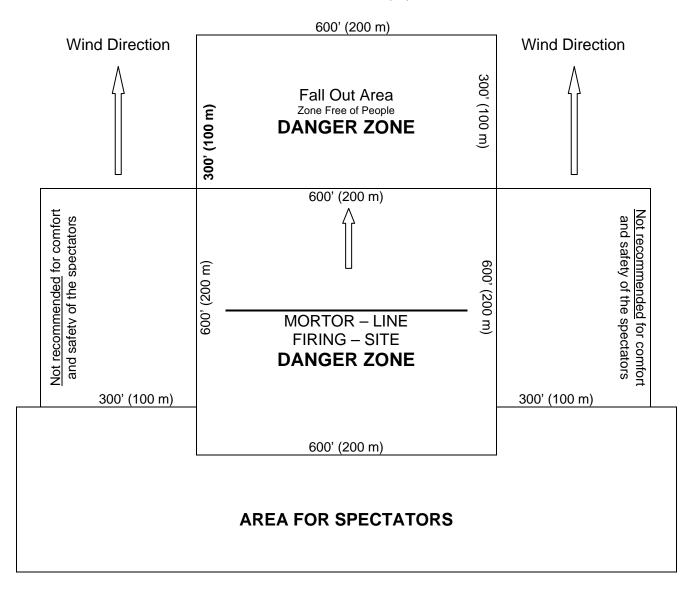

## FIREWORKS DISCHARGE / SET OFF / DISPLAY PERMIT ALBERTA FIRE CODE SECTION 5.7 DIAGRAM